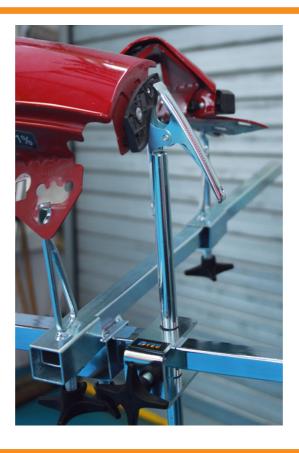

## **Snapgrip**

A fully adjustable additional bracket for use with Power-TEC Part Nos. 92652 and 92653 that features an integral sprung grip, designed to hold smaller parts and trim during the painting process.

## **Additional Information**

- · An adjustable bracket with an integral sprung grip.
- · Suitable for holding small parts during painting.
- Designed for use with Power-TEC Easyflex Universal Panel Stand (Part No. 92652) & Multiflex Bumper Stand (Part No. 92653).
- High quality steel construction. Made in Denmark.
- Additional brackets & accessories available separately, please see Part Nos. 92654 (Trim & Spoiler Kit), 92656 (Press Out Holding Tool).