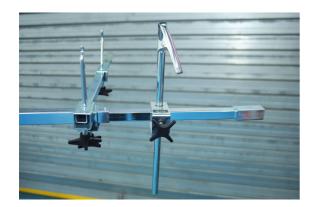

## **Snapgrip**

A fully adjustable additional bracket for use with Power-TEC Part Nos. 92652 and 92653 that features an integral sprung grip, designed to hold smaller parts and trim during the painting process.

## **Additional Information**

- · An adjustable bracket with an integral sprung grip.
- · Suitable for holding small parts during painting.
- Designed for use with Power-TEC Easyflex Universal Panel Stand (Part No. 92652) & Multiflex Bumper Stand (Part No. 92653).
- High quality steel construction. Made in Denmark.
- Additional brackets & accessories available separately, please see Part Nos. 92654 (Trim & Spoiler Kit), 92656 (Press Out Holding Tool).